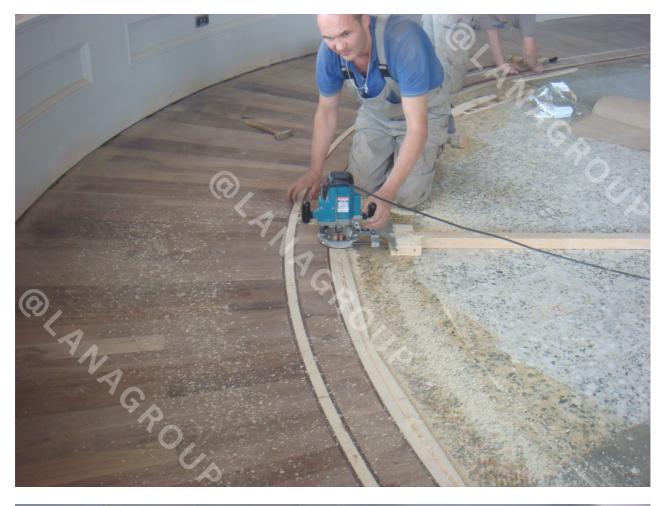

# HARDWOOD FLOORING INSTALLATION

One of the most crucial stages in hardwood floor installation is the preparation of both the floors and the material itself. Although this process may appear invisible to the customer, it can take more than a day to complete.

During this stage, our specialists meticulously assess the level and readiness of the room for installation, considering factors such as humidity (65%  $\pm$  5%), temperature (24°C - 20°C), and ensuring that the floor level does not exceed a deflection of 2mm over a 2-meter span. Our experts thoroughly analyze all external factors within the room and its surrounding environment.