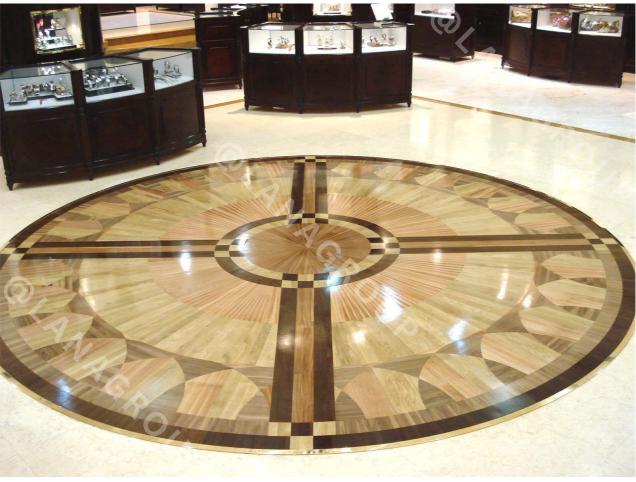

# MOSAIC HARDWOOD FLOORING

**COFFEE BEAN** 

Species: Oak, American Walnut
Constructions: 3-layer T&G Engineered

Flooring

**TEALEAF** 

Species: Oak, American Walnut Constructions: 3-layer T&G

Engineered Flooring

**MOSAIC FLOORS** 

Species: Oak, American Walnut Constructions: 3-layer T&G

**CHEVRON** 

Species: Oak, Ash, American Walnut Constructions: 3-layer T&G Engineered

Flooring