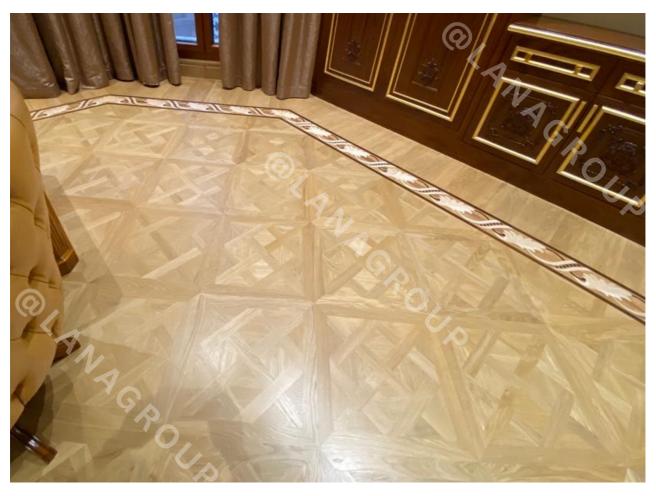

# MOSAIC HARDWOOD FLOORING

**COFFEE BEAN** 

Species: Oak, American Walnut
Constructions: 3-layer T&G Engineered

Flooring

**TEALEAF** 

Species: Oak, American Walnut Constructions: 3-layer T&G

Engineered Flooring

**MOSAIC FLOORS** 

Species: Oak, American Walnut Constructions: 3-layer T&G

**CHEVRON** 

Species: Oak, Ash, American Walnut Constructions: 3-layer T&G Engineered

Flooring