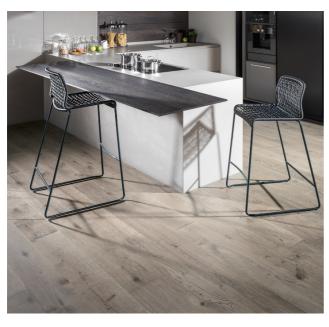

# PLANK HARDWOOD FLOORING

Classic Collection
Brushed & Oiled Collection
Country Collection
Signature Collection
Heritage Collection
Arts & Crafts Collection
Wide Plank Flooring

### **ARTS & CRAFTS COLLECTION**

Species: Oak

Selection: Character Finish: Silk mat finish

Width: 190mm

### **WIDE PLANK FLOORING**

Species: Oak

Selection: Character Finish: Silk mat finish Width: 300mm, 240mm

Species: Oak, Ash

Selection: Select & Better, 1Common,

**BRUSHED & OILED COLLECTION** 

Character

Finish: Silk finish, Silk mat finish