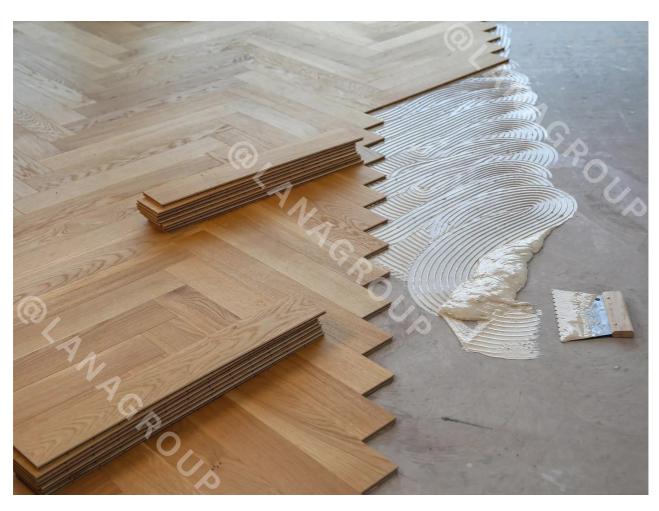

# HARDWOOD FLOORING INSTALLATION

One of the most crucial stages in hardwood floor installation is the preparation of both the floors and the material itself. Although this process may appear invisible to the customer, it can take more than a day to complete.

During this stage, our specialists meticulously assess the level and readiness of the room for installation, considering factors such as humidity (65%  $\pm$  5%), temperature (24°C - 20°C), and ensuring that the floor level does not exceed a deflection of 2mm over a 2-meter span. Our experts thoroughly analyze all external factors within the room and its surrounding environment.