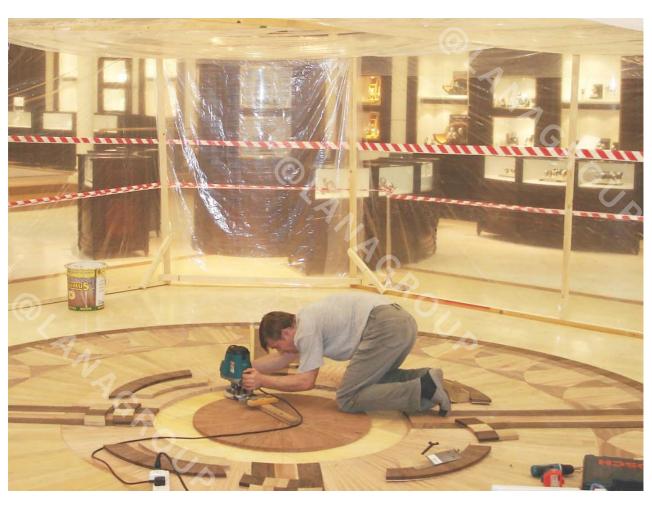

# HARDWOOD FLOORING INSTALLATION

One of the most crucial stages in hardwood floor installation is the preparation of both the floors and the material itself. Although this process may appear invisible to the customer, it can take more than a day to complete.

During this stage, our specialists meticulously assess the level and readiness of the room for installation, considering factors such as humidity (65%  $\pm$  5%), temperature (24°C - 20°C), and ensuring that the floor level does not exceed a deflection of 2mm over a 2-meter span. Our experts thoroughly analyze all external factors within the room and its surrounding environment.