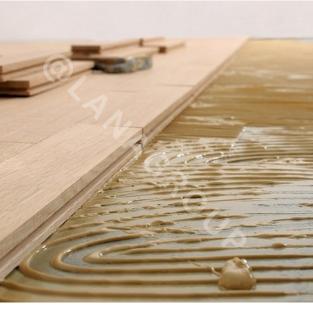

# HARDWOOD FLOORING INSTALLATION

One of the most crucial stages in hardwood floor installation is the preparation of both the floors and the material itself. Although this process may appear invisible to the customer, it can take more than a day to complete.

During this stage, our specialists meticulously assess the level and readiness of the room for installation, considering factors such as humidity (65%  $\pm$  5%), temperature (24°C - 20°C), and ensuring that the floor level does not exceed a deflection of 2mm over a 2-meter span. Our experts thoroughly analyze all external factors within the room and its surrounding environment.

Our company excels not only in the art of hardwood floor installation but also provides customers with guidance and requirements for the proper maintenance of their flooring. Our aim is to enhance its durability and lifespan while preserving its original appearance for years to come.