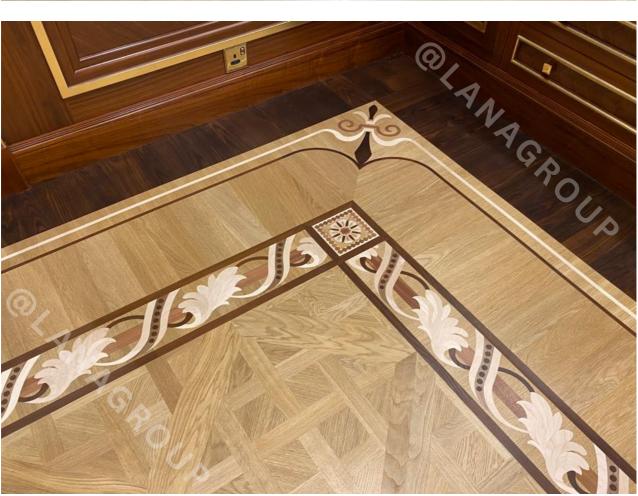

# MOSAIC HARDWOOD FLOORING

**COFFEE BEAN** 

Species: Oak, American Walnut
Constructions: 3-layer T&G Engineered

Flooring

**TEALEAF** 

Species: Oak, American Walnut Constructions: 3-layer T&G

Engineered Flooring

**MOSAIC FLOORS** 

Species: Oak, American Walnut Constructions: 3-layer T&G

**CHEVRON** 

Species: Oak, Ash, American Walnut Constructions: 3-layer T&G Engineered

Flooring