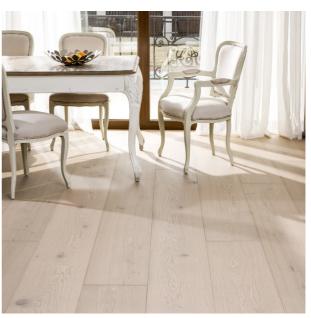

# PLANK HARDWOOD FLOORING

Classic Collection
Brushed & Oiled Collection
Country Collection
Signature Collection
Heritage Collection
Arts & Crafts Collection
Wide Plank Flooring

### **CLASSIC COLLECTION**

Species: Oak, Ash, American Walnut Selection: Select & Better, 1Natur,

Traditional

Finish: Lacquer finish, Silk finish, Silk

mat finish

Width: 127mm, 190mm