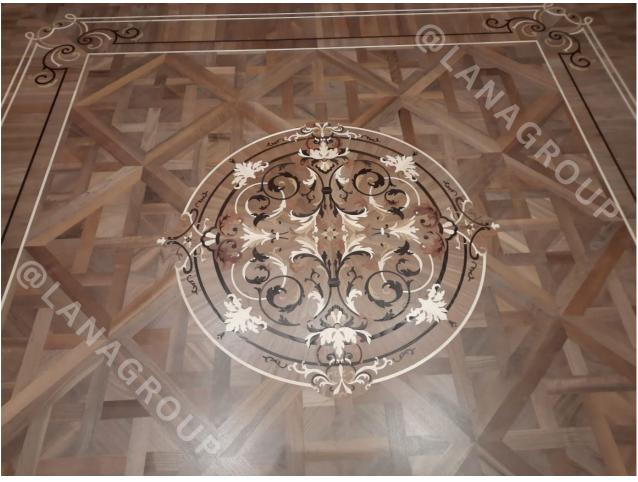

# MOSAIC HARDWOOD FLOORING

**COFFEE BEAN** 

Species: Oak, American Walnut
Constructions: 3-layer T&G Engineered

Flooring

**TEALEAF** 

Species: Oak, American Walnut Constructions: 3-layer T&G

Engineered Flooring

**MOSAIC FLOORS** 

Species: Oak, American Walnut Constructions: 3-layer T&G

**CHEVRON** 

Species: Oak, Ash, American Walnut Constructions: 3-layer T&G Engineered

Flooring