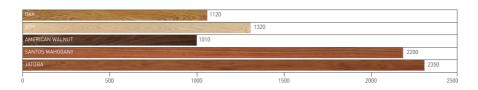

### **HARDNESS JANKA**

Coswick flooring is manufactured from 7 different domestic and tropical wood species. Oak and ash flooring are classic choices that will fit most contemporary interiors. Flooring from American Walnut, Jatoba and Santos Mahogany is distinguished by exotic color tones and make flooring the focal point of any space.

In woodworking and hardwood flooring manufacturing, different wood species are compared to one another using the Janka method. Janka is a test which measures (in pounds) the force required to drive a metal ball (11.28 mm in diameter) into the wood to the depth of ½ the ball's diameter. The hardness of a given wood species is directly proportional to its Janka value: the higher the value, the higher the wood hardness.

Janka hardness test is calculated as an average between plain sawn and quarter sawn cuts and is meant to inform about structural properties of a given wood species, its resistance and durability.

The table on the right shows how wood species used to manufacture Coswick flooring compare against one another according to Janka scale. More detailed information about each of the wood species is found under the corresponding tabs above.

<sup>\*</sup> Figures in the table are taken from Forests Products Laboratory (FPL, Madison, USA).

Each tree is believed to possess its own healing properties.

**<u>Birch wood</u>** relieves feelings of fatigue and tension.