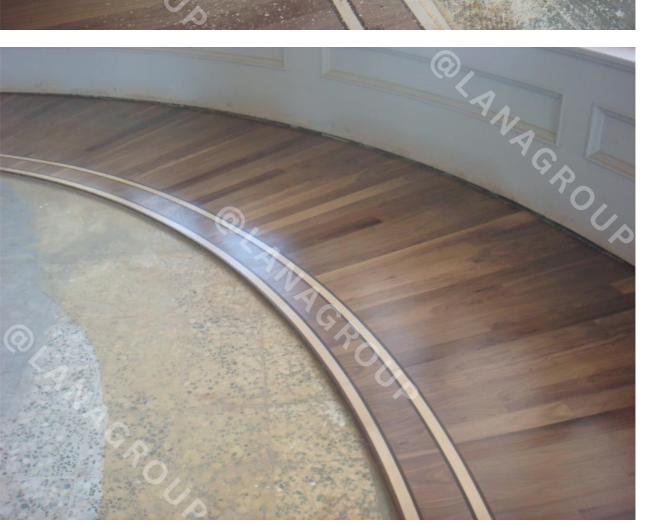

# PLANK HARDWOOD FLOORING

Classic Collection
Brushed & Oiled Collection
Country Collection
Signature Collection
Heritage Collection
Arts & Crafts Collection
Wide Plank Flooring

### **WIDE PLANK FLOORING**

Species: Oak

Selection: Character Finish: Silk mat finish Width: 300mm, 240mm

Species: Oak, Ash

Selection: Select & Better, 1Common,

**BRUSHED & OILED COLLECTION** 

Character

Finish: Silk finish, Silk mat finish