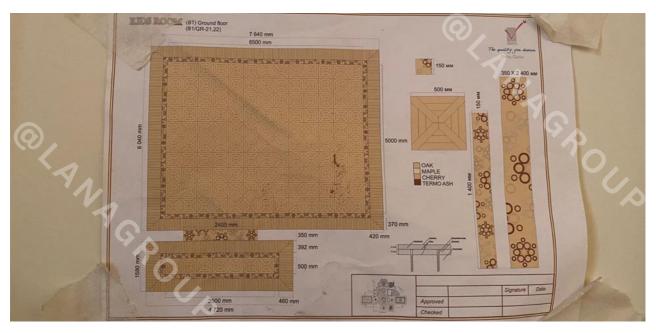

black magic forces

In children's rooms, wood not only promotes stability and a positive mood but also contributes to their cognitive development. Wood is a symbol of robust health and longevity.