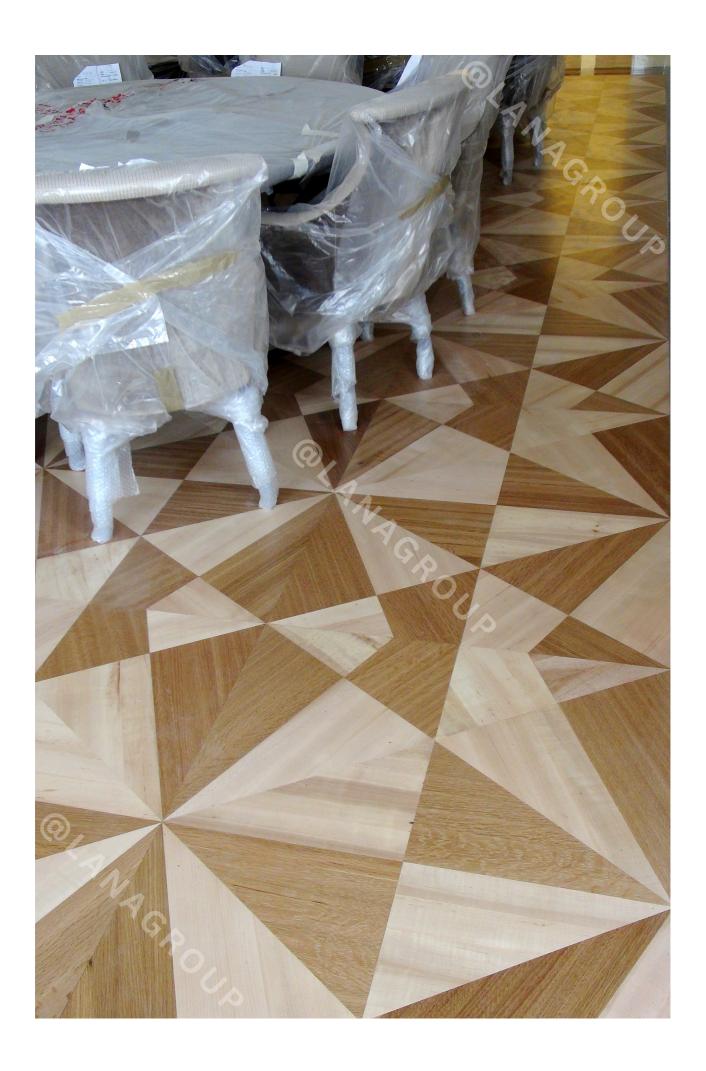

# MOSAIC HARDWOOD FLOORING

**COFFEE BEAN** 

Species: Oak, American Walnut
Constructions: 3-layer T&G Engineered

Flooring

**TEALEAF** 

Species: Oak, American Walnut Constructions: 3-layer T&G

Engineered Flooring

**MOSAIC FLOORS** 

Species: Oak, American Walnut Constructions: 3-layer T&G

**CHEVRON** 

Species: Oak, Ash, American Walnut Constructions: 3-layer T&G Engineered

Flooring