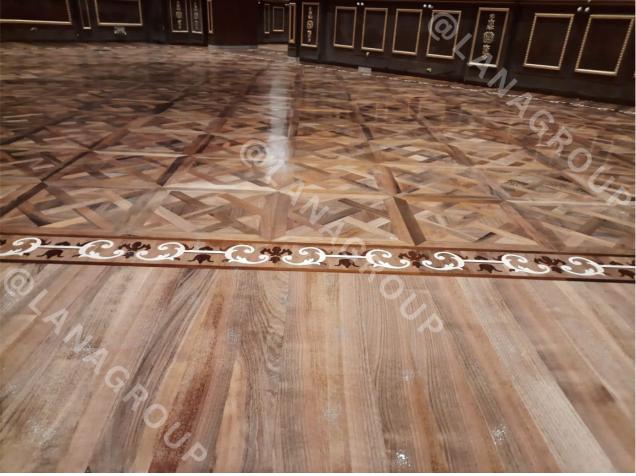

# MOSAIC HARDWOOD FLOORING

**COFFEE BEAN** 

Species: Oak, American Walnut
Constructions: 3-layer T&G Engineered

Flooring

**TEALEAF** 

Species: Oak, American Walnut Constructions: 3-layer T&G

Engineered Flooring

**MOSAIC FLOORS** 

Species: Oak, American Walnut Constructions: 3-layer T&G

**CHEVRON** 

Species: Oak, Ash, American Walnut Constructions: 3-layer T&G Engineered

Flooring