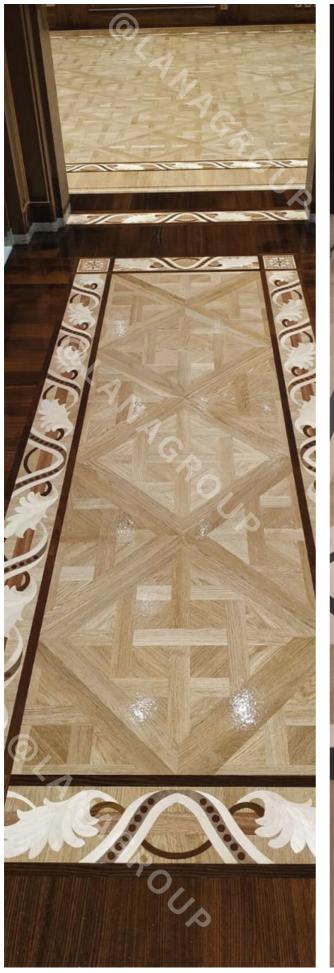

# MOSAIC HARDWOOD FLOORING

**COFFEE BEAN** 

Species: Oak, American Walnut
Constructions: 3-layer T&G Engineered

Flooring

**TEALEAF** 

Species: Oak, American Walnut Constructions: 3-layer T&G

Engineered Flooring

**MOSAIC FLOORS** 

Species: Oak, American Walnut Constructions: 3-layer T&G

**CHEVRON** 

Species: Oak, Ash, American Walnut Constructions: 3-layer T&G Engineered

Flooring