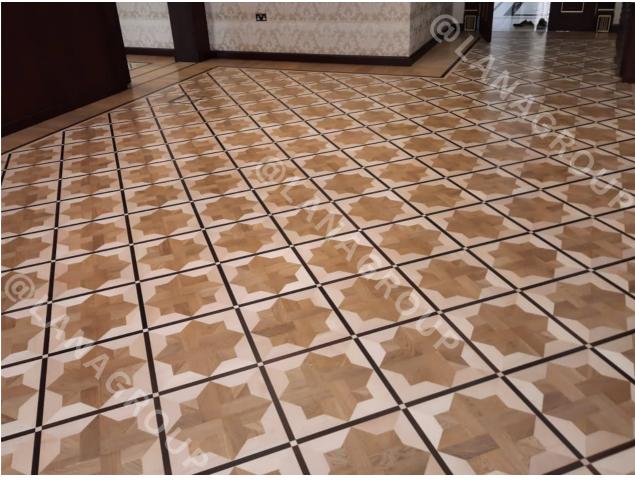

# MOSAIC HARDWOOD FLOORING

**COFFEE BEAN** 

Species: Oak, American Walnut
Constructions: 3-layer T&G Engineered

Flooring

**TEALEAF** 

Species: Oak, American Walnut Constructions: 3-layer T&G

Engineered Flooring

**MOSAIC FLOORS** 

Species: Oak, American Walnut Constructions: 3-layer T&G

**CHEVRON** 

Species: Oak, Ash, American Walnut Constructions: 3-layer T&G Engineered

Flooring