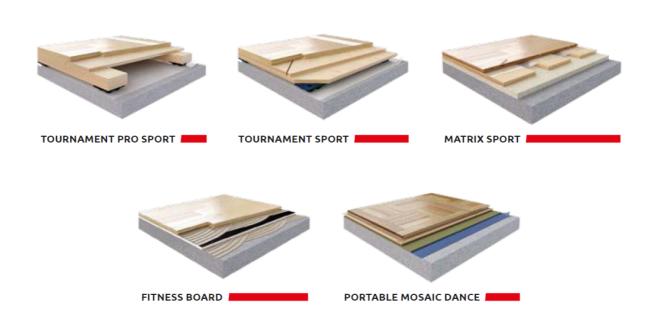

- Tournament Pro Sport
- Tournament Sport
- Matrix Sport
- Fitness Board
- Portable Mosaic Dance

# Coswick line of sports hardwood floors consists of 5 construction types designed for:

- Sports areas for training and running competitions on all levels, including international tournaments in volleyball, basketball, handball, squash etc.
- All-purpose spaces for sports, training, including for team sports.
- Gyms and fitness centers, yoga and aerobics studios, dance halls and choreography studios.
- Temporary floor covering solutions for sport dance competitions, exhibits, fashion shows and other public events.

Coswick sports flooring is designed in full compliance with the norms and standards for sports flooring manufacturing (European standard EN14904, German DIN 18032-2) and ensures safety, comfort and effectiveness for training and competitions of any kind.