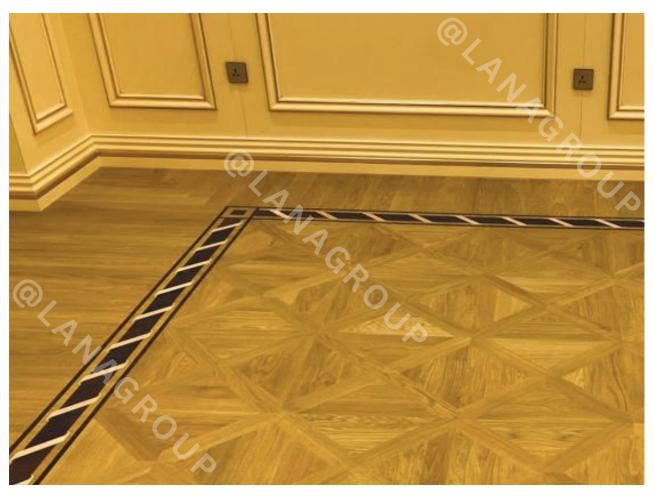

# PLANK HARDWOOD FLOORING

Classic Collection
Brushed & Oiled Collection
Country Collection
Signature Collection
Heritage Collection
Arts & Crafts Collection
Wide Plank Flooring

### **CLASSIC COLLECTION**

Species: Oak, Ash, American Walnut Selection: Select & Better, 1Natur,

Traditional

Finish: Lacquer finish, Silk finish, Silk

mat finish

Width: 127mm, 190mm