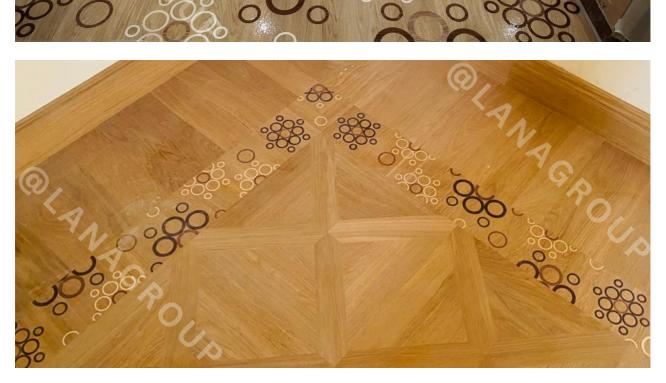

# MOSAIC HARDWOOD FLOORING

**COFFEE BEAN** 

Species: Oak, American Walnut
Constructions: 3-layer T&G Engineered

Flooring

**TEALEAF** 

Species: Oak, American Walnut Constructions: 3-layer T&G

Engineered Flooring

**MOSAIC FLOORS** 

Species: Oak, American Walnut Constructions: 3-layer T&G

**CHEVRON** 

Species: Oak, Ash, American Walnut Constructions: 3-layer T&G Engineered

Flooring