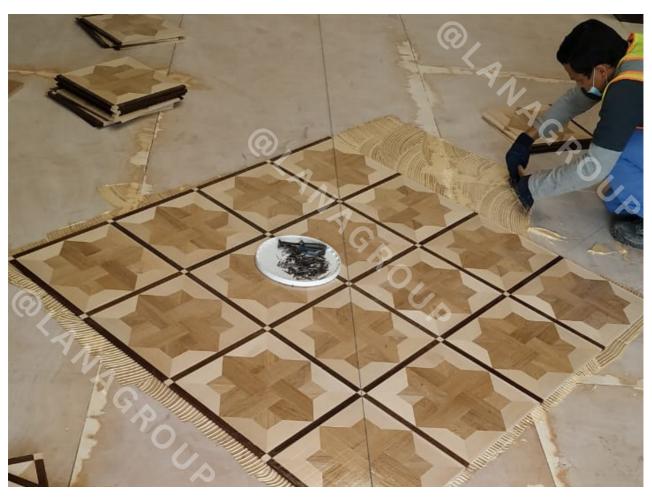

# HARDWOOD FLOORING INSTALLATION

One of the most crucial stages in hardwood floor installation is the preparation of both the floors and the material itself. Although this process may appear invisible to the customer, it can take more than a day to complete.

During this stage, our specialists meticulously assess the level and readiness of the room for installation, considering factors such as humidity (65%  $\pm$  5%), temperature (24°C - 20°C), and ensuring that the floor level does not exceed a deflection of 2mm over a 2-meter span. Our experts thoroughly analyze all external factors within the room and its surrounding environment.