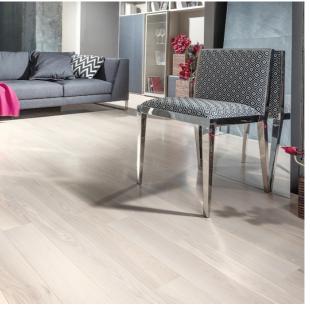

# PLANK HARDWOOD FLOORING

Classic Collection
Brushed & Oiled Collection
Country Collection
Signature Collection
Heritage Collection
Arts & Crafts Collection
Wide Plank Flooring

### SIGNATURE COLLECTION

Species: Oak, Ash

Selection: Select & Better, 1Natur,

Character

Finish: Lacquer mat finish, Silk mat

tınısh

Width: 127mm, 190mm