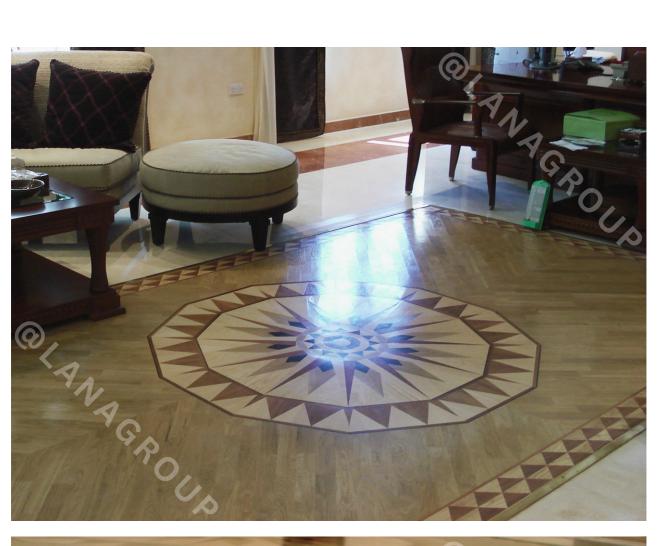

# MOSAIC HARDWOOD FLOORING

**COFFEE BEAN** 

Species: Oak, American Walnut
Constructions: 3-layer T&G Engineered

Flooring

**TEALEAF** 

Species: Oak, American Walnut Constructions: 3-layer T&G

Engineered Flooring

**MOSAIC FLOORS** 

Species: Oak, American Walnut Constructions: 3-layer T&G

**CHEVRON** 

Species: Oak, Ash, American Walnut Constructions: 3-layer T&G Engineered

Flooring