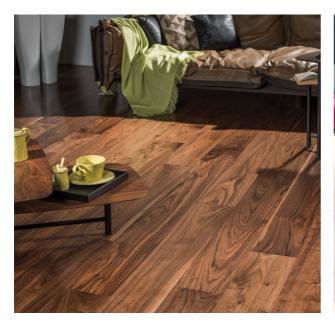

# PLANK HARDWOOD FLOORING

Classic Collection
Brushed & Oiled Collection
Country Collection
Signature Collection
Heritage Collection
Arts & Crafts Collection
Wide Plank Flooring

### **CLASSIC COLLECTION**

Species: Oak, Ash, American Walnut Selection: Select & Better, 1Natur,

Traditional

Finish: Lacquer finish, Silk finish, Silk

mat finish

Width: 127mm, 190mm