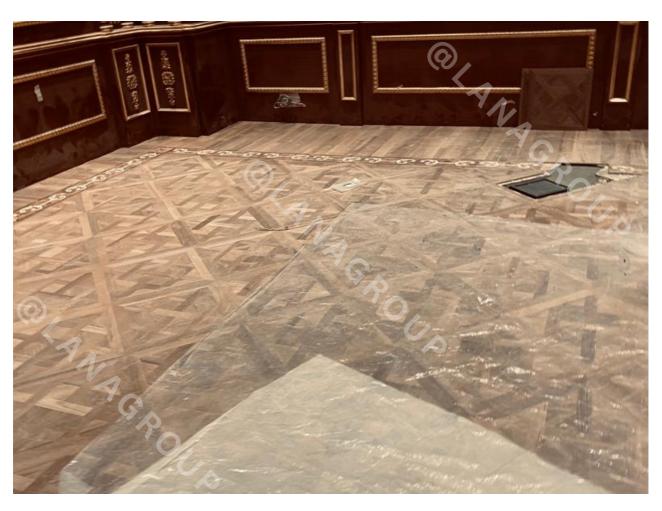

# PLANK HARDWOOD FLOORING

Classic Collection
Brushed & Oiled Collection
Country Collection
Signature Collection
Heritage Collection
Arts & Crafts Collection
Wide Plank Flooring

### **COUNTRY COLLECTION**

Species: Oak

Selection: 1Common, 1Natur, Tavern,

Character

Finish: Silk finish, Silk mat finish

Width: 127mm, 190mm