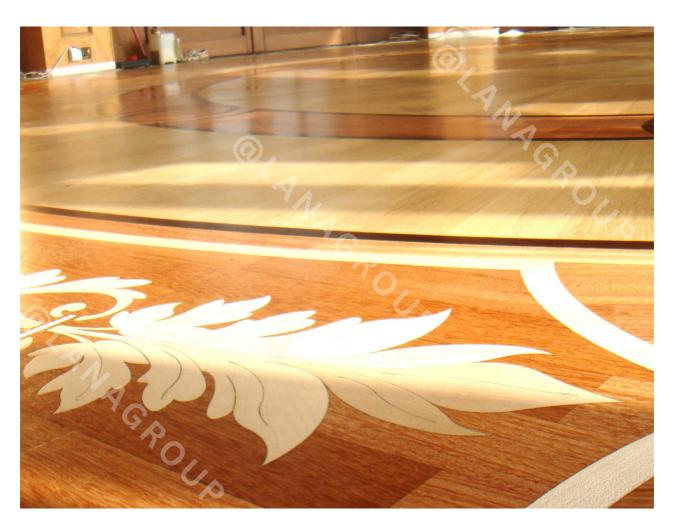

# MOSAIC HARDWOOD FLOORING

**COFFEE BEAN** 

Species: Oak, American Walnut
Constructions: 3-layer T&G Engineered

Flooring

**TEALEAF** 

Species: Oak, American Walnut Constructions: 3-layer T&G

Engineered Flooring

**MOSAIC FLOORS** 

Species: Oak, American Walnut Constructions: 3-layer T&G

**CHEVRON** 

Species: Oak, Ash, American Walnut Constructions: 3-layer T&G Engineered

Flooring