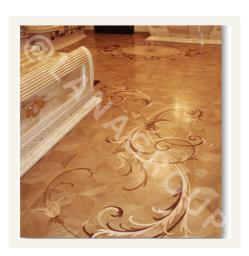

# MOSAIC HARDWOOD FLOORING

**COFFEE BEAN** 

Species: Oak, American Walnut
Constructions: 3-layer T&G Engineered

Flooring

**TEALEAF** 

Species: Oak, American Walnut Constructions: 3-layer T&G

Engineered Flooring

**MOSAIC FLOORS** 

Species: Oak, American Walnut Constructions: 3-layer T&G

**CHEVRON** 

Species: Oak, Ash, American Walnut Constructions: 3-layer T&G Engineered

Flooring