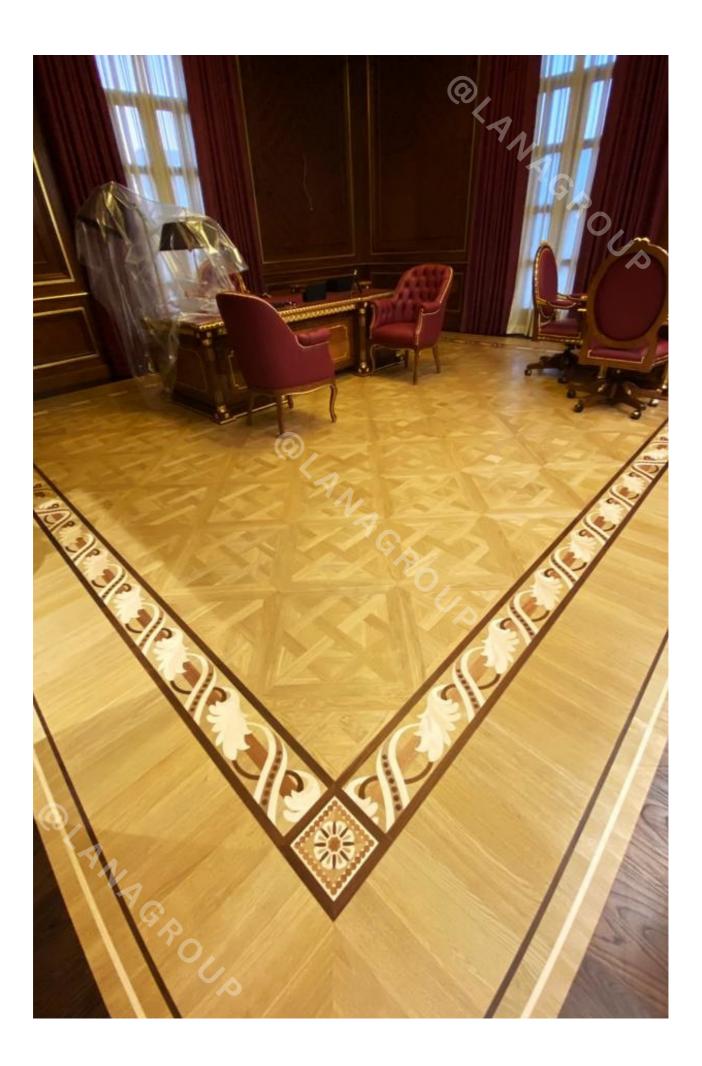

# MOSAIC HARDWOOD FLOORING

**COFFEE BEAN** 

Species: Oak, American Walnut
Constructions: 3-layer T&G Engineered

Flooring

**TEALEAF** 

Species: Oak, American Walnut Constructions: 3-layer T&G

Engineered Flooring

**MOSAIC FLOORS** 

Species: Oak, American Walnut Constructions: 3-layer T&G

**CHEVRON** 

Species: Oak, Ash, American Walnut Constructions: 3-layer T&G Engineered

Flooring