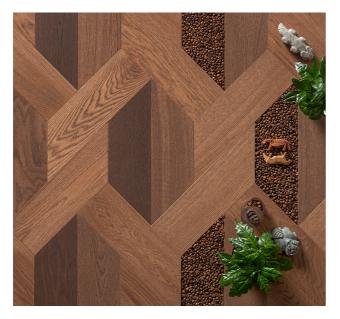

# MOSAIC HARDWOOD FLOORING

**COFFEE BEAN** 

Species: Oak, American Walnut
Constructions: 3-layer T&G Engineered

Flooring

**TEALEAF** 

Species: Oak, American Walnut Constructions: 3-layer T&G

Engineered Flooring

**MOSAIC FLOORS** 

Species: Oak, American Walnut Constructions: 3-layer T&G

**CHEVRON** 

Species: Oak, Ash, American Walnut Constructions: 3-layer T&G Engineered

Flooring