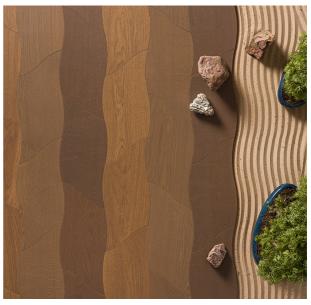

**MOSAIC FLOORS** 

Species: Oak, American Walnut Constructions: 3-layer T&G

**CHEVRON** 

Species: Oak, Ash, American Walnut Constructions: 3-layer T&G Engineered

Flooring