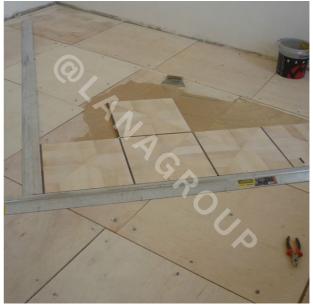

# HARDWOOD FLOORING INSTALLATION

One of the most crucial stages in hardwood floor installation is the preparation of both the floors and the material itself. Although this process may appear invisible to the customer, it can take more than a day to complete.

During this stage, our specialists meticulously assess the level and readiness of the room for installation, considering factors such as humidity (65%  $\pm$  5%), temperature (24°C - 20°C), and ensuring that the floor level does not exceed a deflection of 2mm over a 2-meter span. Our experts thoroughly analyze all external factors within the room and its surrounding environment.