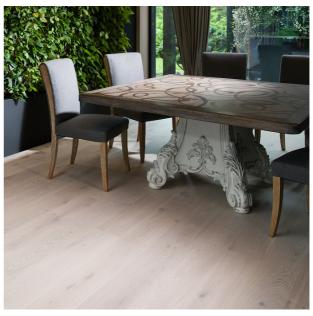

# PLANK HARDWOOD FLOORING

Classic Collection
Brushed & Oiled Collection
Country Collection
Signature Collection
Heritage Collection
Arts & Crafts Collection
Wide Plank Flooring

### SIGNATURE COLLECTION

Species: Oak, Ash

Selection: Select & Better, 1Natur,

Character

Finish: Lacquer mat finish, Silk mat

tınısh

Width: 127mm, 190mm