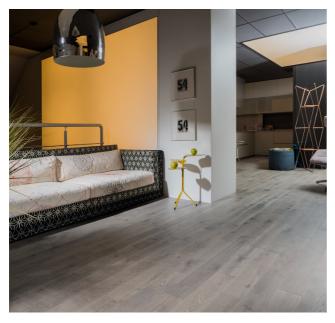

# PLANK HARDWOOD FLOORING

Classic Collection
Brushed & Oiled Collection
Country Collection
Signature Collection
Heritage Collection
Arts & Crafts Collection
Wide Plank Flooring

### **COUNTRY COLLECTION**

Species: Oak

Selection: 1Common, 1Natur, Tavern,

Character

Finish: Silk finish, Silk mat finish

Width: 127mm, 190mm