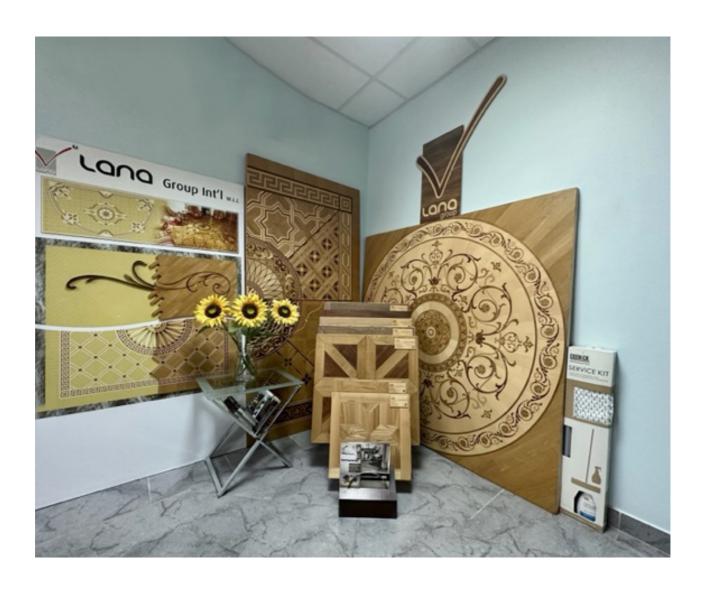

# MOSAIC HARDWOOD FLOORING

**COFFEE BEAN** 

Species: Oak, American Walnut
Constructions: 3-layer T&G Engineered

Flooring

**TEALEAF** 

Species: Oak, American Walnut Constructions: 3-layer T&G

Engineered Flooring

**MOSAIC FLOORS** 

Species: Oak, American Walnut Constructions: 3-layer T&G

**CHEVRON** 

Species: Oak, Ash, American Walnut Constructions: 3-layer T&G Engineered

Flooring