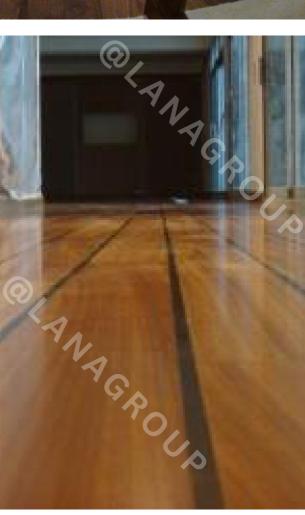

# PLANK HARDWOOD FLOORING

Classic Collection
Brushed & Oiled Collection
Country Collection
Signature Collection
Heritage Collection
Arts & Crafts Collection
Wide Plank Flooring

### SIGNATURE COLLECTION

Species: Oak, Ash

Selection: Select & Better, 1Natur,

Character

Finish: Lacquer mat finish, Silk mat

tınısh

Width: 127mm, 190mm