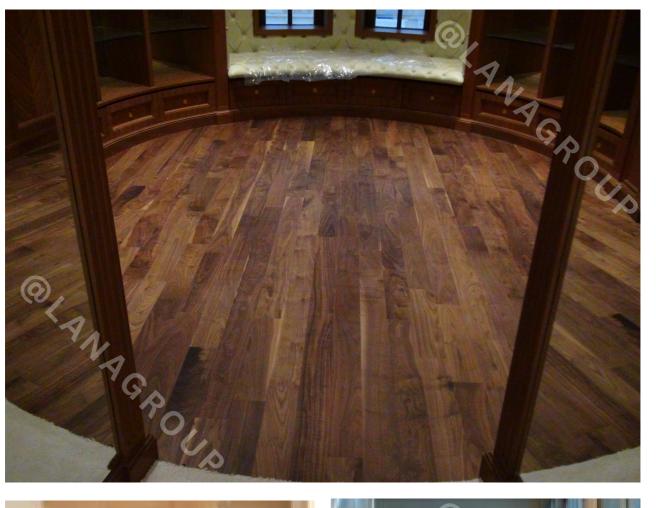

# PLANK HARDWOOD FLOORING

Classic Collection
Brushed & Oiled Collection
Country Collection
Signature Collection
Heritage Collection
Arts & Crafts Collection
Wide Plank Flooring

### **CLASSIC COLLECTION**

Species: Oak, Ash, American Walnut Selection: Select & Better, 1Natur,

Traditional

Finish: Lacquer finish, Silk finish, Silk

mat finish

Width: 127mm, 190mm