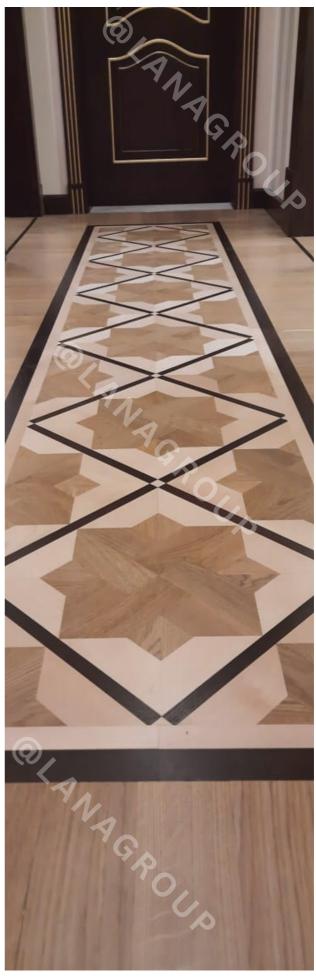

# MOSAIC HARDWOOD FLOORING

**COFFEE BEAN** 

Species: Oak, American Walnut
Constructions: 3-layer T&G Engineered

Flooring

**TEALEAF** 

Species: Oak, American Walnut Constructions: 3-layer T&G

Engineered Flooring

**MOSAIC FLOORS** 

Species: Oak, American Walnut Constructions: 3-layer T&G

**CHEVRON** 

Species: Oak, Ash, American Walnut Constructions: 3-layer T&G Engineered

Flooring