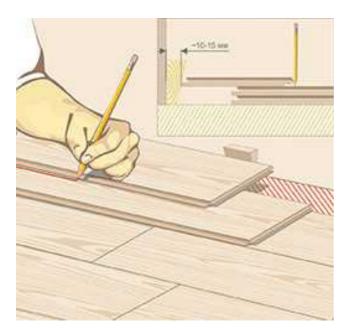

# HARDWOOD FLOORING INSTALLATION

One of the most crucial stages in hardwood floor installation is the preparation of both the floors and the material itself. Although this process may appear invisible to the customer, it can take more than a day to complete.

During this stage, our specialists meticulously assess the level and readiness of the room for installation, considering factors such as humidity (65%  $\pm$  5%), temperature (24°C - 20°C), and ensuring that the floor level does not exceed a deflection of 2mm over a 2-meter span. Our experts thoroughly analyze all external factors within the room and its surrounding environment.