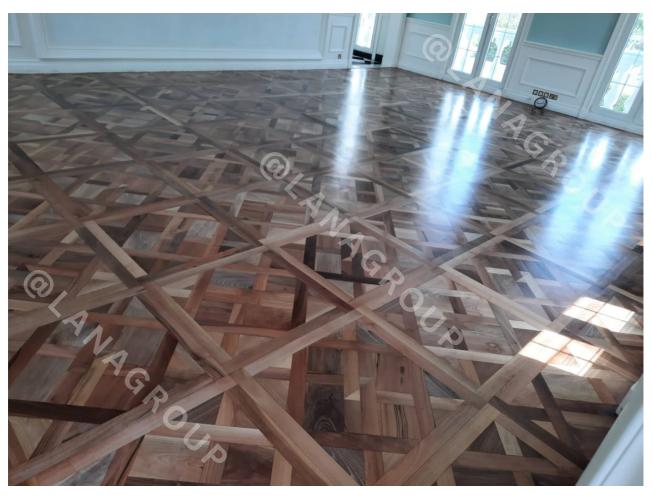

# MOSAIC HARDWOOD FLOORING

**COFFEE BEAN** 

Species: Oak, American Walnut
Constructions: 3-layer T&G Engineered

Flooring

**TEALEAF** 

Species: Oak, American Walnut Constructions: 3-layer T&G

Engineered Flooring

**MOSAIC FLOORS** 

Species: Oak, American Walnut Constructions: 3-layer T&G

**CHEVRON** 

Species: Oak, Ash, American Walnut Constructions: 3-layer T&G Engineered

Flooring