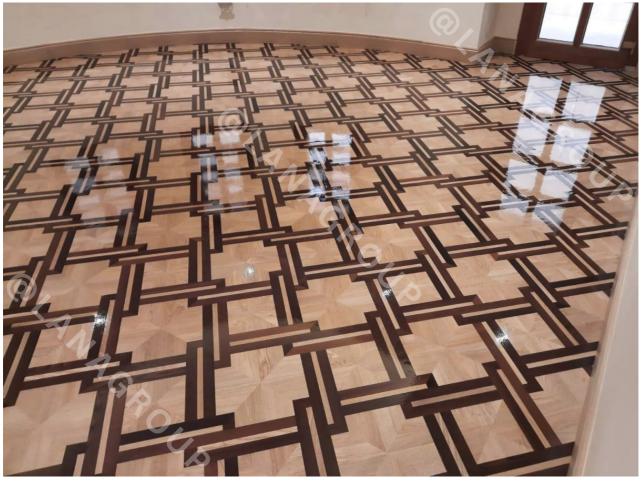

# MOSAIC HARDWOOD FLOORING

**COFFEE BEAN** 

Species: Oak, American Walnut
Constructions: 3-layer T&G Engineered

Flooring

**TEALEAF** 

Species: Oak, American Walnut Constructions: 3-layer T&G

Engineered Flooring

**MOSAIC FLOORS** 

Species: Oak, American Walnut Constructions: 3-layer T&G

**CHEVRON** 

Species: Oak, Ash, American Walnut Constructions: 3-layer T&G Engineered

Flooring