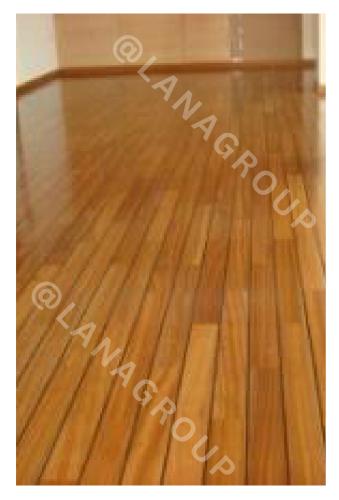

# PLANK HARDWOOD FLOORING

Classic Collection
Brushed & Oiled Collection
Country Collection
Signature Collection
Heritage Collection
Arts & Crafts Collection
Wide Plank Flooring

### **ARTS & CRAFTS COLLECTION**

Species: Oak

Selection: Character Finish: Silk mat finish

Width: 190mm