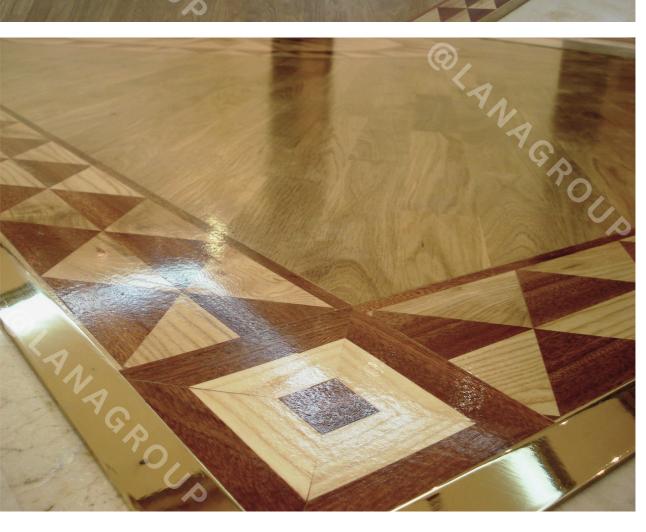

# MOSAIC HARDWOOD FLOORING

**COFFEE BEAN** 

Species: Oak, American Walnut
Constructions: 3-layer T&G Engineered

Flooring

**TEALEAF** 

Species: Oak, American Walnut Constructions: 3-layer T&G

Engineered Flooring

**MOSAIC FLOORS** 

Species: Oak, American Walnut Constructions: 3-layer T&G

**CHEVRON** 

Species: Oak, Ash, American Walnut Constructions: 3-layer T&G Engineered

Flooring