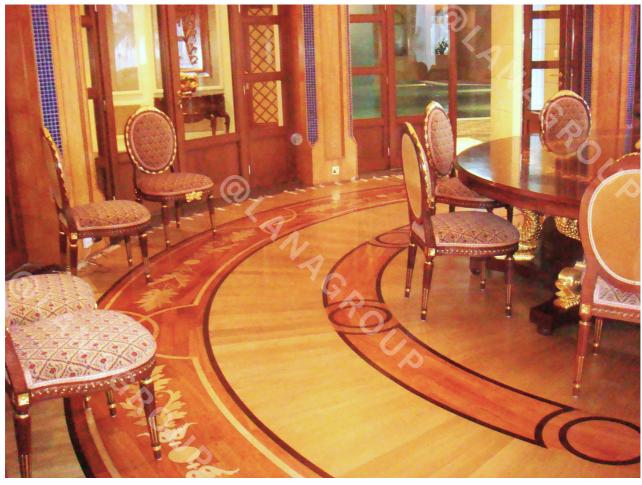

# PLANK HARDWOOD FLOORING

Classic Collection
Brushed & Oiled Collection
Country Collection
Signature Collection
Heritage Collection
Arts & Crafts Collection
Wide Plank Flooring

### **CLASSIC COLLECTION**

Species: Oak, Ash, American Walnut Selection: Select & Better, 1Natur,

Traditional

Finish: Lacquer finish, Silk finish, Silk

mat finish

Width: 127mm, 190mm