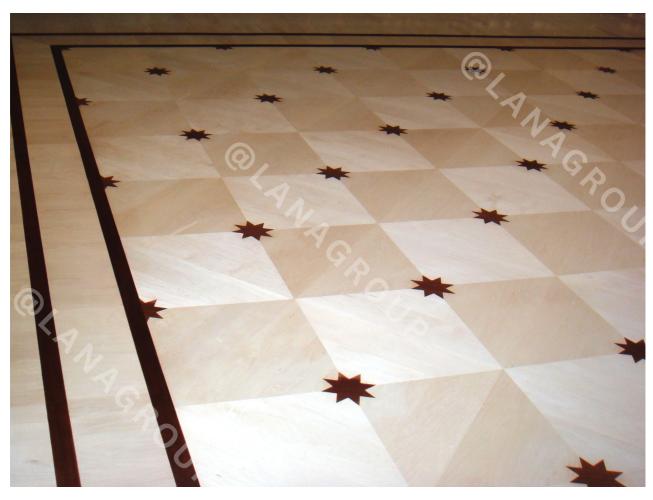

# MOSAIC HARDWOOD FLOORING

**COFFEE BEAN** 

Species: Oak, American Walnut
Constructions: 3-layer T&G Engineered

Flooring

**TEALEAF** 

Species: Oak, American Walnut Constructions: 3-layer T&G

Engineered Flooring

**MOSAIC FLOORS** 

Species: Oak, American Walnut Constructions: 3-layer T&G

**CHEVRON** 

Species: Oak, Ash, American Walnut Constructions: 3-layer T&G Engineered

Flooring