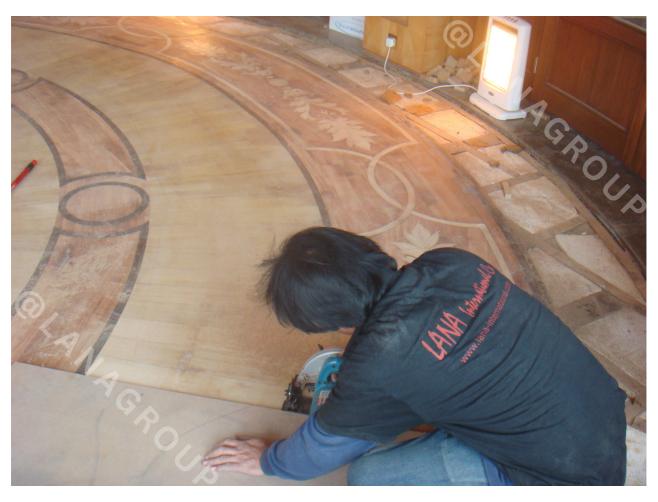

# HARDWOOD FLOORING INSTALLATION

One of the most crucial stages in hardwood floor installation is the preparation of both the floors and the material itself. Although this process may appear invisible to the customer, it can take more than a day to complete.

During this stage, our specialists meticulously assess the level and readiness of the room for installation, considering factors such as humidity (65%  $\pm$  5%), temperature (24°C - 20°C), and ensuring that the floor level does not exceed a deflection of 2mm over a 2-meter span. Our experts thoroughly analyze all external factors within the room and its surrounding environment.