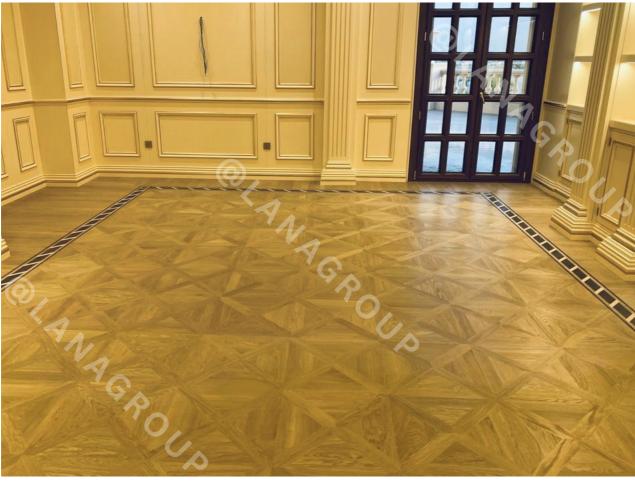

# PLANK HARDWOOD FLOORING

Classic Collection
Brushed & Oiled Collection
Country Collection
Signature Collection
Heritage Collection
Arts & Crafts Collection
Wide Plank Flooring

### **CLASSIC COLLECTION**

Species: Oak, Ash, American Walnut Selection: Select & Better, 1Natur,

Traditional

Finish: Lacquer finish, Silk finish, Silk

mat finish

Width: 127mm, 190mm