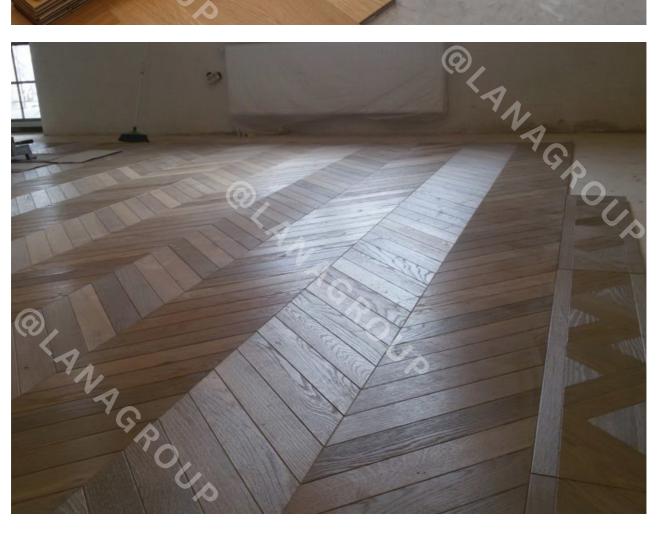

**MOSAIC FLOORS** 

Species: Oak, American Walnut Constructions: 3-layer T&G

**CHEVRON** 

Species: Oak, Ash, American Walnut Constructions: 3-layer T&G Engineered

Flooring