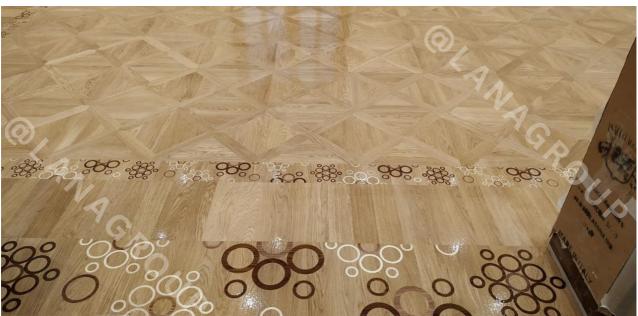

# MOSAIC HARDWOOD FLOORING

**COFFEE BEAN** 

Species: Oak, American Walnut
Constructions: 3-layer T&G Engineered

Flooring

**TEALEAF** 

Species: Oak, American Walnut Constructions: 3-layer T&G

Engineered Flooring

**MOSAIC FLOORS** 

Species: Oak, American Walnut Constructions: 3-layer T&G

**CHEVRON** 

Species: Oak, Ash, American Walnut Constructions: 3-layer T&G Engineered

Flooring