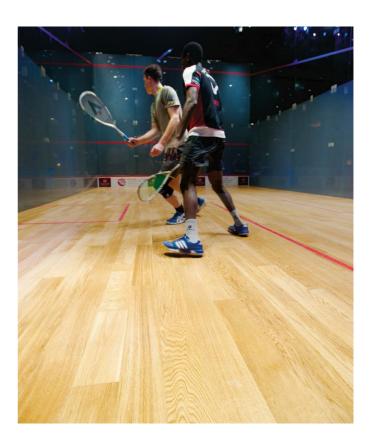

# SPORTS FLOOR

Flooring is a key element of sports arenas. It is very important to meet the requirements and match the level of events to be held. In spite of the wide variety of sports flooring, traditional hardwood sports floorings were and still are the best choice.

Apart from the iconic appearance, the flooring provides a certain comfort, injury free operation and the efficient run of competitions and training in accordance with the modern world requirements to the sports grounds. It cares for ligaments and joints of sportsmen and are representative in functional characteristics for professional sports grounds worldwide.

# Coswick line of sports hardwood floors consists of 5 construction types designed for:

- Sports areas for training and running competitions on all levels, including international tournaments in volleyball, basketball, handball, squash etc.
- All-purpose spaces for sports, training, including for team sports.
- Gyms and fitness centers, yoga and aerobics studios, dance halls and choreography studios.
- Temporary floor covering solutions for sport dance competitions, exhibits, fashion shows and other public events.